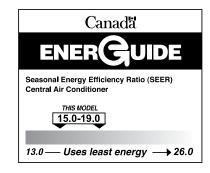

**Energy Efficiency** 

Energy efficiency equates to cost savings. Your Amana brand ASXC18 Air Conditioner offers

up to 19 SEER energy-efficiency performance. "SEER" stands for Seasonal Energy Efficiency Ratio, a measure used by the U.S. Department of Energy to rate the cooling efficiency of air conditioners and heat pumps. The higher the SEER, the greater the efficiency—and the lower the operating cost. Compared to lower SEER units found in many homes, an Amana brand ASXC18 Air Conditioner can provide significant savings on your electric bill.