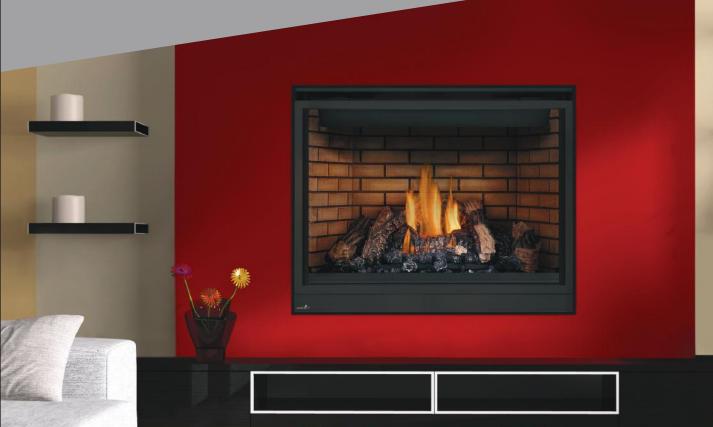

Clean Face Direct Vent Gas Fireplace Innovative Hearth Solutions

- Up to 43% flame/heat adjustment for maximum comfort and efficiency
- Clean, contemporary design
- Fuel saving electronic ignition with battery back-up
- Exclusive PHAZER® log set with charcoal and glowing embers (comes with extra PHAZER® logs)
- Switch out your existing log set with the optional river rock media tray
- Unique firebox panels available
- Black decorative front available with curved or straight accent hard
- Media enhancement kits of coloured glass (black, blue, red, clear, topaz & amber) are designed to enhance the river rock firebox base
- On/off or thermostatic remote controls available.
- Approved for bedrooms, bathrooms, bed sitting rooms and mobile home
- Available in natural gas or propane (LP)
  - Optional AMBIENT-GLOW metal fibers are designed to enhance the glowing embers on gas fires