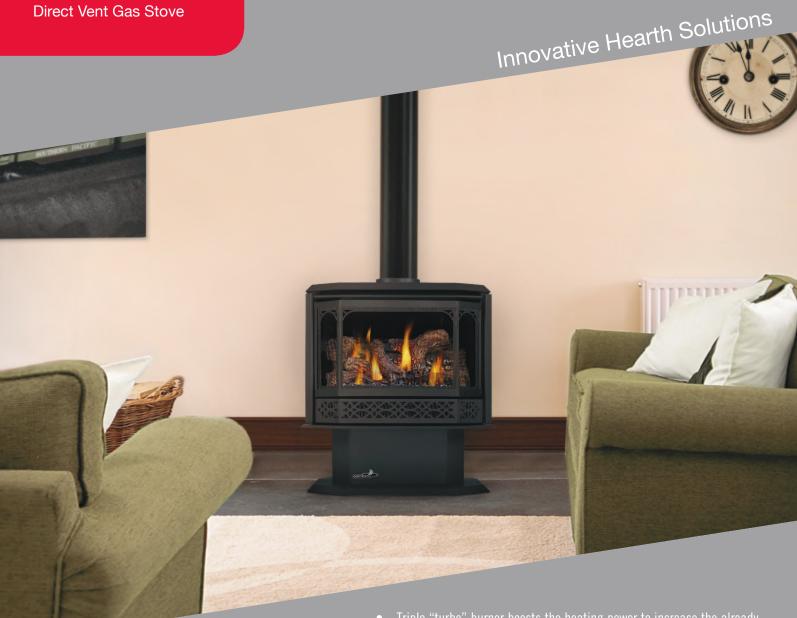

## **CDVS500**

**Direct Vent Gas Stove** 

- reliable use even during power failures
- 100% SAFE GUARD™ automatic gas shut off for your peace of mind
- Includes heat circulating blower and rheostat
- Easy to clean hinged door
- Exclusive PHAZER® log set with traditional glowing charcoal embers
- Metallic black accent bar, ornamental inset and trivet come standard
- B-Vent adapter kit available to easily convert from direct vent to natural vent
- Door and accent bar available in painted black, satin chrome or 24 Karat gold plated finishes
- Bedroom, bathroom, bed sitting and mobile home approved