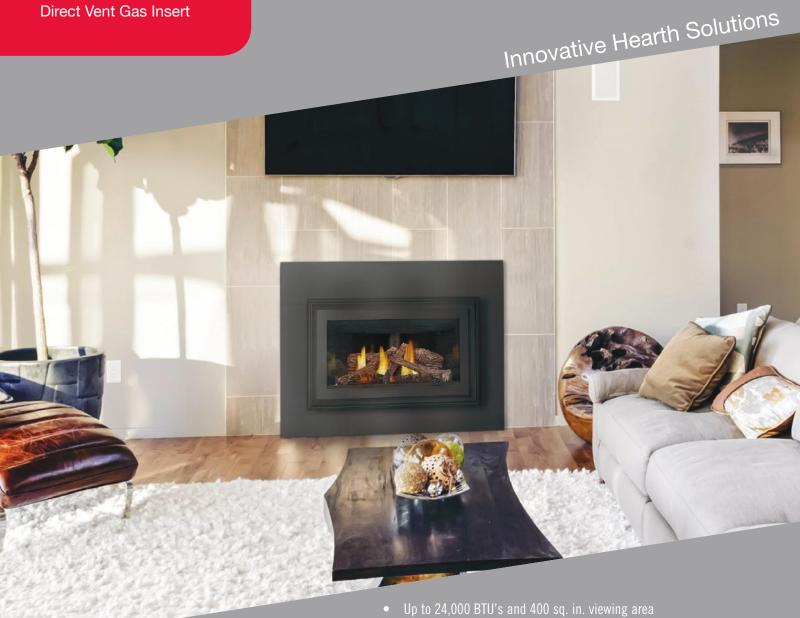

## **CDIZC**

**Direct Vent Gas Insert** 

- reliable use even during power failures Exclusive PHAZER® log set with traditional glowing charcoal embers
- 85% steady state maximum efficiency
- Heat circulating blower system with variable speed control and thermostatic on/off switch comes standard
- 100% SAFE GUARD™ automatic gas shut off for your peace of mind
- the fire
- Multi-flame pan burner creates beautiful YELLOW DANCING FLAMES®
- Three or four-sided aluminum extrusion trim kit available in anodized painted textured satin black
- Three or four-sided backer plates
- Optional decorative accessories available
- Bedroom, bed sitting room, and mobile home approved