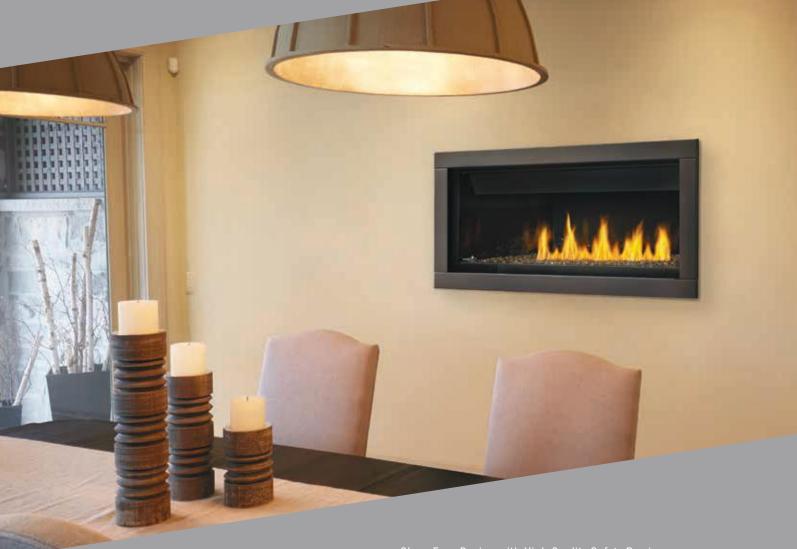

## CBL46

Linear Direct Vent Gas Fireplace

Innovative Hearth Solutions

- Clean Face Design with High Quality Safety Barrier
- Optimized Burner Performance (for all vent and fuel configurations)
- SIT Proflame II System (Remote not included)
- CRYSTALINE™ Ember Bed with Topaz glass embers included
- Low profile optional fronts available in black and stainless steel
- Optional media includes: MIRRO-FLAME<sup>™</sup> Porcelain Reflective Radiant Panels, Mineral Rock Kit, Shore Fire Kit and Beach Fire Kits and Glass Embers in various colors!
- Electronic Ignition Including Hi/Lo Flame adjustment
- Ontional blower kits available